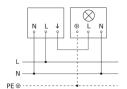

|  |
| Interconnection via        | Bluetooth Mesh Connect                                                                                                                                                                                                         |  |
| Product category           | Motion detector                                                                                                                                                                                                                |  |

Motion detector - Professional Line

# **MD IR D180**

COM1 - white EAN 4007841 066109 Article number 066109



#### **Detection Zone**



Possible mounting height: 1,80 m - 2,50 m Orange: radial Black: tangential

### Master circuit diagram with switched luminaire



## **Dimension Drawing**