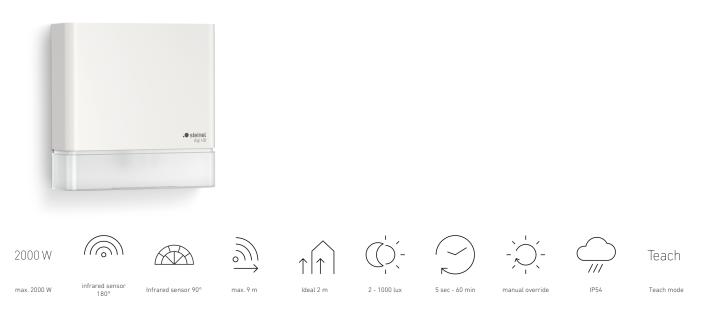

**Motion detector - Professional Line** 

# **MD IR D180**

COM1 - white EAN 4007841 066109 Article number 066109

#### **Function description**

The first digitally adjustable infrared sensor for outdoors. The MD IR D180 motion detector blends inconspicuously into any surroundings thanks to its flat design and discreet lens design. What is striking about it is the groundbreaking technology: the sensor area does not have to be scanned first, which is time-consuming. The nine detection zones and the sensor sensitivity can be conveniently adjusted digitally. Irrespective of the walking direction, the 180-degree sensor detects tangential and 6 m radial movements equally well in a radius of up to 9 m. The sensor can also be used to detect other movements. Setting, operation and networking via STEINEL Connect App and Bluetooth.

#### **Technical specifications**

| Dimensions (L x W x H)     | 42 x 116 x 116 mm                                                                                                                 |
|----------------------------|-----------------------------------------------------------------------------------------------------------------------------------|
| With motion detector       | Yes                                                                                                                               |
| Manufacturer's Warranty    | 5 years                                                                                                                           |
| Settings via               | Smartphone, Tablet, Connect<br>Bluetooth Mesh, App                                                                                |
| With remote control        | No                                                                                                                                |
| Version                    | COM1 - white                                                                                                                      |
| PU1, EAN                   | 4007841066109                                                                                                                     |
| Туре                       | Motion detectors                                                                                                                  |
| Application, place         | Outdoors                                                                                                                          |
| Application, room          | outdoors, garden, front door,<br>courtyard & driveway, all round the<br>building, terrace / balcony, corridor /<br>aisle, Indoors |
| Colour                     | white                                                                                                                             |
| Colour, RAL                | 9003                                                                                                                              |
| Includes corner wall mount | No                                                                                                                                |

| LED lamps > 2 W < 8 W                         | 250 W                          |
|-----------------------------------------------|--------------------------------|
| LED lamps > 8 W                               | 500 W                          |
| Capacitive load in µF                         | 176 μF                         |
| Power consumption                             | 0,6 W                          |
| Technology, sensors                           | passive infrared, Light sensor |
| Mounting height                               | 1,80 – 2,5 m                   |
| Mounting height max.                          | 2,50 m                         |
| Optimum mounting height                       | 2 m                            |
| Detection angle                               | 180 °                          |
| Angle of aperture                             | 90 °                           |
| Sneak-by guard                                | Yes                            |
| Capability of masking out individual segments | Yes                            |
| Electronic scalability                        | Yes                            |
| Mechanical scalability                        | No                             |
| Reach, radial                                 | r = 6 m (57 m <sup>2</sup> )   |
|                                               |                                |

#### **Technical specifications**

| Installation site                                | wall                     | Reach, tangential          |
|--------------------------------------------------|--------------------------|----------------------------|
| Installation                                     | Surface wiring, Wall     |                            |
| IP-rating                                        | IP54                     |                            |
| Ambient temperature                              | -20 - 40 °C              | Functions                  |
| Material                                         | Plastic                  |                            |
| Mains power supply                               | 220 – 240 V / 50 – 60 Hz |                            |
| Switching output 1, resistive                    | 2000 W                   | Twilight setting           |
| Switching output 1, floating                     | No                       | Time setting               |
| Fluorescent lamps, electronic ball               | ast500 W                 | Basic light level function |
| Fluorescent lamps, uncorrected                   | 1000 VA                  | Main light adjustable      |
| Fluorescent lamps, series-correct                | ed 400 VA                | Twilight setting TEACH     |
| Fluorescent lamps, parallel-                     | 400 VA                   | Constant-lighting control  |
| corrected                                        | +00 /A                   | Interconnection            |
| Switching output 1, low-voltage<br>halogen lamps | 2000 VA                  | Interconnection via        |
| LED lamps < 2 W                                  | 100 W                    | Product category           |
|                                                  |                          |                            |

| Reach, tangential          | r = 9 m (127 m <sup>2</sup> )                                                                                                                                                                                                  |  |
|----------------------------|--------------------------------------------------------------------------------------------------------------------------------------------------------------------------------------------------------------------------------|--|
| Functions                  | Motions sensor, Adjustable fade<br>time when switching on and off,<br>Capture zone definition, Feedback<br>indicator, Night economy mode,<br>Normal / test mode, Neighbouring<br>group function, Relay output, Light<br>sensor |  |
| Twilight setting           | 2 – 1000 lx                                                                                                                                                                                                                    |  |
| Time setting               | 5 s – 60 Min.                                                                                                                                                                                                                  |  |
| Basic light level function | No                                                                                                                                                                                                                             |  |
| Main light adjustable      | No                                                                                                                                                                                                                             |  |
| Twilight setting TEACH     | Yes                                                                                                                                                                                                                            |  |
| Constant-lighting control  | No                                                                                                                                                                                                                             |  |
| Interconnection            | Yes                                                                                                                                                                                                                            |  |
| Interconnection via        | Bluetooth Mesh Connect                                                                                                                                                                                                         |  |
| Product category           | Motion detector                                                                                                                                                                                                                |  |