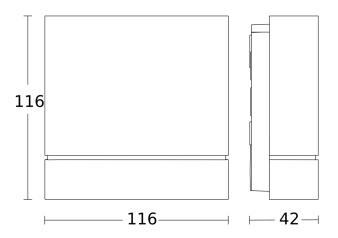

## **Dimension Drawing**

#### **Technical specifications**

| Dimensions (L x W x H)     | 42 x 116 x 116 mm                                                                                                                 |
|----------------------------|-----------------------------------------------------------------------------------------------------------------------------------|
| With motion detector       | Yes                                                                                                                               |
| Manufacturer's Warranty    | 5 years                                                                                                                           |
| Settings via               | Smartphone, Tablet, Connect<br>Bluetooth Mesh, App                                                                                |
| With remote control        | No                                                                                                                                |
| Version                    | COM1 - white                                                                                                                      |
| PU1, EAN                   | 4007841066109                                                                                                                     |
| Туре                       | Motion detectors                                                                                                                  |
| Application, place         | Outdoors                                                                                                                          |
| Application, room          | outdoors, garden, front door,<br>courtyard & driveway, all round the<br>building, terrace / balcony, corridor /<br>aisle, Indoors |
| Colour                     | white                                                                                                                             |
| Colour, RAL                | 9003                                                                                                                              |
| Includes corner wall mount | No                                                                                                                                |