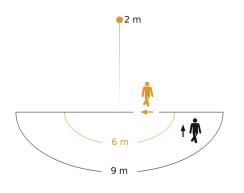

#### **Detection Zone**

Possible mounting height: 1,80 m - 2,50 m Orange: radial Black: tangential