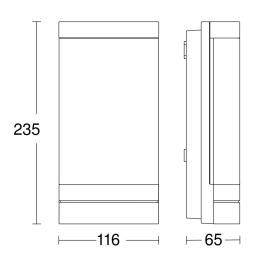

## **Dimension Drawing**

### **Technical specifications**

| Dimensions (L x W x H)                     | 65 x 116 x 235 mm                                             |
|--------------------------------------------|---------------------------------------------------------------|
| With lamp                                  | Yes, STEINEL LED system                                       |
| Manufacturer's Warranty                    | 3 years                                                       |
| With remote control                        | No                                                            |
| Version                                    | without motion detector, with<br>Bluetooth                    |
| PU1, EAN                                   | 4007841068714                                                 |
| Application, place                         | Outdoors                                                      |
| Application, room                          | garden, front door, all round the building, terrace / balcony |
| Colour                                     | Anthracite                                                    |
| includes sheet of self-adhesive<br>numbers | No                                                            |
| Installation site                          | wall                                                          |
| Impact resistance                          | IK03                                                          |
| IP-rating                                  | IP44                                                          |
| Protection class                           |                                                               |
|                                            |                                                               |