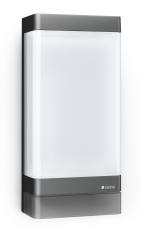

LED outdoor light without sensor

without motion detector, with Bluetooth EAN 4007841 068714 Article number 068714

outdoor light

3000 K

Light source not exchangeable

*ଢ*×୍ମ

CE

### **Technical specifications**

| Dimensions (L x W x H)                     | 65 x 116 x 235 mm                                             |
|--------------------------------------------|---------------------------------------------------------------|
| With lamp                                  | Yes, STEINEL LED system                                       |
| Manufacturer's Warranty                    | 3 years                                                       |
| With remote control                        | No                                                            |
| Version                                    | without motion detector, with<br>Bluetooth                    |
| PU1, EAN                                   | 4007841068714                                                 |
| Application, place                         | Outdoors                                                      |
| Application, room                          | garden, front door, all round the building, terrace / balcony |
| Colour                                     | Anthracite                                                    |
| includes sheet of self-adhesive<br>numbers | No                                                            |
| Installation site                          | wall                                                          |
| Impact resistance                          | IK03                                                          |
| IP-rating                                  | IP44                                                          |
| Protection class                           |                                                               |
|                                            |                                                               |