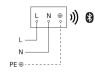

66 lm                   |
| Total product efficiency                                   | 85 lm/W                  |
| Colour temperature                                         | 3000 K                   |
| Continuous light                                           | selectable               |
| Interconnection                                            | Yes                      |
| Interconnection via                                        | Bluetooth Mesh Connect   |
| Colour Rendering Index CRI                                 | = 82                     |

#### https://www.steinel.de 12.2023 Page 1 from 2

LED outdoor light without sensor



without motion detector, with Bluetooth EAN 4007841 068714 Article number 068714



## **Dimension Drawing**



## **Circuit diagram Bluetooth**