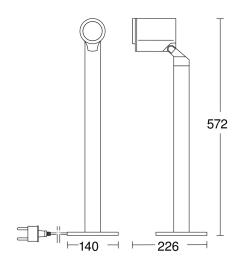

## **Dimension Drawing**

#### **Technical specifications**

| Dimensions (L x W x H)     | 226 x 140 x 572 mm      |
|----------------------------|-------------------------|
| With lamp                  | Yes, LED lamp           |
| With motion detector       | No                      |
| Manufacturer's Warranty    | 3 years                 |
| Version                    | without motion detector |
| PU1, EAN                   | 4007841068677           |
| Application, place         | Outdoors                |
| Application, room          | outdoors, garden        |
| Colour                     | Anthracite              |
| Includes corner wall mount | No                      |
| Installation site          | Stand mounted           |
| Installation               | Stand mounted           |
| Impact resistance          | IK03                    |
| IP-rating                  | IP44                    |
| Protection class           | I                       |
| Ambient temperature        | -20 - 40 °C             |
| Housing material           | Aluminium               |
|                            |                         |