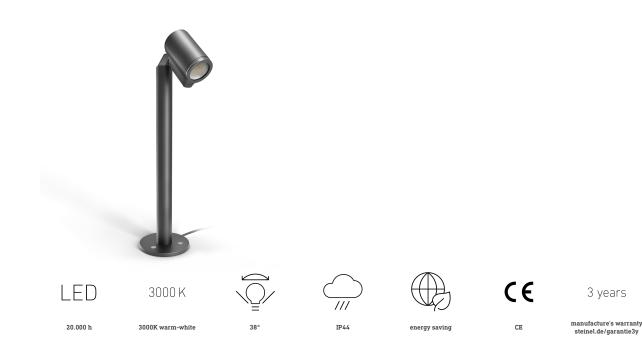

#### **Function description**

Path light with wow effect. With the 57 cm tall "Spot Way", outstanding design meets ingenious technology. The tilting and turning ground spot perfectly illuminates driveways and entrance paths with 512 lm (6,7 W). With 2.5 m power cord. Includes lamp (GU-10 LED).

#### **Technical specifications**

| Dimensions (L x W x H)     | 226 x 140 x 572 mm      |
|----------------------------|-------------------------|
| With lamp                  | Yes, LED lamp           |
| With motion detector       | No                      |
| Manufacturer's Warranty    | 3 years                 |
| Version                    | without motion detector |
| PU1, EAN                   | 4007841068677           |
| Application, place         | Outdoors                |
| Application, room          | outdoors, garden        |
| Colour                     | Anthracite              |
| Includes corner wall mount | No                      |
| Installation site          | Stand mounted           |
| Installation               | Stand mounted           |
| Impact resistance          | IK03                    |
| IP-rating                  | IP44                    |
| Protection class           | I                       |
| Ambient temperature        | -20 - 40 °C             |
| Housing material           | Aluminium               |
|                            |                         |

| Cover material               | Plastic, transparent     |
|------------------------------|--------------------------|
| Mains power supply           | 220 – 240 V / 50 – 60 Hz |
| Photo-cell controller        | No                       |
| Luminous flux total product  | 512 lm                   |
| Measured luminos flux (360°) | 512 lm                   |
| Total product efficiency     | 76,4 lm/W                |
| Colour temperature           | 3000 K                   |
| Colour variation LED         | SDCM5                    |
| Lamp                         | LED can be replaced      |
| Soft light start             | No                       |
| Basic light level function   | No                       |
| Main light adjustable        | No                       |
| Twilight setting TEACH       | No                       |
| Interconnection              | No                       |
| Output                       | 6,7 W                    |
| Colour Rendering Index CRI   | = 81                     |