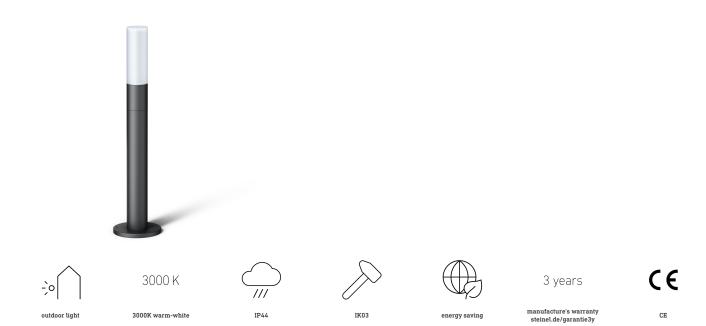

#### **Function description**

The GL 65 floor and path luminaires provide elegance around the house. Made of high-quality aluminium and a luminaire body made of opal glass, they are a perfect match for the L 605 S wall luminaire and our L 620 CAM SC camera sensor luminaire. Also available with sensor.

#### **Technical specifications**

| With lamp                               | Yes, LED lamp                                                                    |
|-----------------------------------------|----------------------------------------------------------------------------------|
| Manufacturer's Warranty                 | 3 years                                                                          |
| With remote control                     | No                                                                               |
| Version                                 | without motion detector                                                          |
| PU1, EAN                                | 4007841069469                                                                    |
| Application, place                      | Outdoors                                                                         |
| Application, room                       | outdoors, garden, front door,<br>courtyard & driveway, all round the<br>building |
| Colour                                  | Anthracite                                                                       |
| includes sheet of self-adhesive numbers | No                                                                               |
| Installation site                       | Stand mounted                                                                    |
| Impact resistance                       | IK03                                                                             |
| IP-rating                               | IP44                                                                             |
| Protection class                        | I                                                                                |
| Ambient temperature                     | -20 – 40 °C                                                                      |

| Housing material              | Aluminium                |
|-------------------------------|--------------------------|
| Cover material                | Glass opal               |
| Mains power supply            | 220 – 240 V / 50 – 60 Hz |
| Output                        | 8,5 W                    |
| Luminous flux total product   | 575 lm                   |
| Measured luminos flux (360°)  | 575 lm                   |
| Total product efficiency      | 68 lm/W                  |
| Colour temperature            | 3000 K                   |
| Lamp                          | LED cannot be replaced   |
| Service life LED L70B50 (25°) | > 36000 h                |
| LED cooling system            | Passive Thermo Control   |
| Soft light start              | Yes                      |
| Interconnection               | No                       |
| Colour Rendering Index CRI    | = 80                     |
|                               |                          |