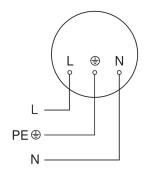

| 3000 K                   |
| Lamp                          | LED cannot be replaced   |
| Service life LED L70B50 (25°) | > 36000 h                |
| LED cooling system            | Passive Thermo Control   |
| Soft light start              | Yes                      |
| Interconnection               | No                       |
| Colour Rendering Index CRI    | = 80                     |
|                               |                          |

### LED outdoor light without sensor

**GL 65** 

without motion detector EAN 4007841 069469 Article number 069469



 $\vdash$  180  $\dashv$ 

#### **Detection Zone**



Mögliche Montagehöhe: 0,00 m - 0,00 m

Orange: radial Schwarz: tangential



 $\vdash$  180  $\dashv$ 

# Circuit diagram

**Dimension Drawing** 

# Circuit diagram