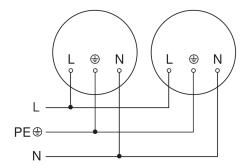

| 3000 K                   |
| Lamp                          | LED cannot be replaced   |
| Service life LED L70B50 (25°) | > 36000 h                |
| LED cooling system            | Passive Thermo Control   |
| Soft light start              | Yes                      |
| Interconnection               | No                       |
| Colour Rendering Index CRI    | = 80                     |
|                               |                          |

### LED outdoor light without sensor

**GL 65** 

without motion detector EAN 4007841 069469 Article number 069469



 $\vdash$  180  $\dashv$ 

#### **Detection Zone**



Mögliche Montagehöhe: 0,00 m - 0,00 m

Orange: radial Schwarz: tangential



 $\vdash$  180  $\dashv$ 

# Circuit diagram

**Dimension Drawing** 

# Circuit diagram