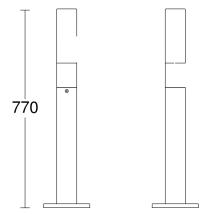

|
| Total product efficiency      | 68 lm/W                  |
| Colour temperature            | 3000 K                   |
| Lamp                          | LED cannot be replaced   |
| Service life LED L70B50 (25°) | > 36000 h                |
| LED cooling system            | Passive Thermo Control   |
| Soft light start              | Yes                      |
| Interconnection               | No                       |
| Colour Rendering Index CRI    | = 80                     |
|                               |                          |

### LED outdoor light without sensor

**GL 65** 

without motion detector EAN 4007841 069469 Article number 069469



 $\vdash$  180  $\dashv$ 

#### **Detection Zone**



Mögliche Montagehöhe: 0,00 m - 0,00 m

Orange: radial Schwarz: tangential



 $\vdash$  180  $\dashv$ 

# Circuit diagram

**Dimension Drawing** 

# Circuit diagram